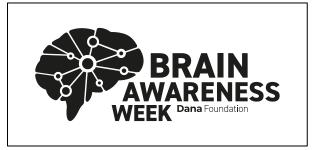

### **BRAIN AWARENESS WEEK LOGO – BLACK AND WHITE LOGO**

Where color cannot be used, use these black and white versions