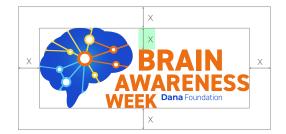

#### **BRAIN AWARENESS WEEK LOGO – MINIMUM SIZE & CLEAR SPACE**

The Dana Foundation logo requires a minimum size and safe area in order to be clear and easy to read

Minimum logo size is such that the height of icon mark at least .75 inches

Minimum logo clear space is based on the horizontal negative (x) space between the "B" in "Brain" and the top of the brain icon. Do not leave less than this space. .75 inch