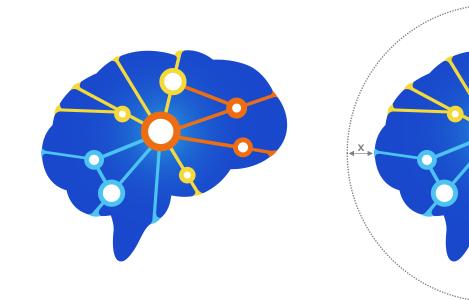

#### **BRAIN AWARENESS WEEK LOGO – MINIMUM SIZE & CLEAR SPACE**

The Dana Foundation logo requires a minimum size and safe area in order to be clear and easy to read

Minimum logo size is such that the height of icon mark at least .75 inches

Minimum logo clear space is based on the horizontal negative (x) space between the "B" in "Brain" and the top of the brain icon. Do not leave less than this space. .75 inch

### **BRAIN AWARENESS WEEK ICON MARK**

Minimum clear space within a circular boundary around the icon mark is based (x) space indicated by the width of the center white circle. Do not leave less than this space.

 $\mathbf{X}$ 